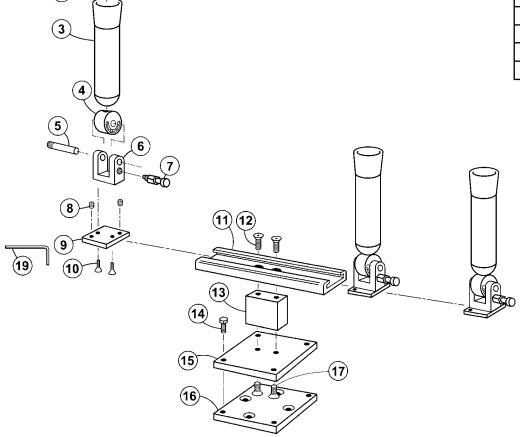

## Triple BIGJON Ratcheting SPORTS Pedestal Mount **Rod Holders**

| t | Detail No. | Description                        | Qty. | Order By Part No. |
|---|------------|------------------------------------|------|-------------------|
| 0 | 1          | 1/2-20 x 2 in. HHCS Bolts          | 3    | 2351              |
|   | 2          | 1/2 in. Lock Washers               | 3    | 2241              |
|   | 3          | Tube w/ Cap & Plugs                | 3    | 51221             |
|   | 4          | Locating Barrels                   | 3    | 55576             |
|   | 5          | 3/8 x 1-7/8 in. Pivot Pins         | 3    | 51702             |
|   | 6          | Upright U-Brackets                 | 3    | 51701             |
|   | 7          | Latch Pin Assemblies               | 3    | 51096             |
|   | 8          | 1/4-20 x 3/16 in. Allen Set Screws | 6    | 2261              |
|   | 9          | Base Plates                        | 3    | 60025             |
|   | 10         | 1/4-20 x 1 in. Flat Head Screws    | 6    | 2009              |
|   | 11         | 14-1/2 in. Track                   | 1    | 54034             |
|   | 12         | 5/16-18 x 3/4 in. Flat Head Screws | 2    | 2371              |
|   | 13         | Upright                            | 1    | 55600             |
|   | 14         | 1/4-20 x 3/4 in. Hex Head Screws   | 4    | 2017              |
|   | 15         | 4 x 4 in. Stanchion Plate          | 1    | 51229             |
|   | 16         | 4 x 4 in. 8 Hole Mounting Plate    | 1    | MP5004            |
|   | 17         | 5/16-18 x 1 in. Flat Head Screws   | 2    | 2003              |
|   | 18         | 1/8 in. Allen Wrench               | 1    | 2260              |